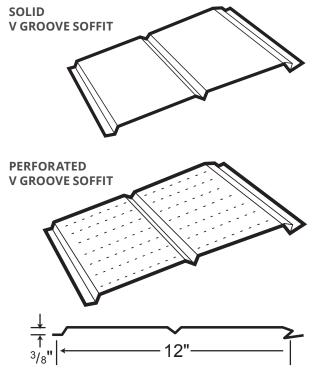

Install ABC soffit to conceal the truss or framing of a roofing system for a clean look that improves the overall building appearance. Soffit is roll-formed of 29 gauge steel with a "V" groove every 6 inches across the panel's width. Panels are also available perforated to allow under-eave ventilation and increased air flow. Recommended for applications under four feet. Additional lead times may apply.

## **Product Specifications**

Profile(s): Solid, Perforated
Lengths: Standard length 12'-6"
Coverage Widths: 12"
Gauge: 29
Coatings: Galvalume Plus<sup>®</sup>, Signature<sup>®</sup> 200
Colors: 20 Premium colors